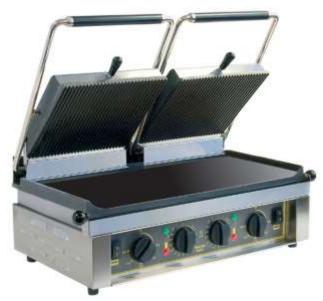

## The MAJESTIC FT

The MAJESTIC FT is perfect for the busy cafe environment. Fitted with robust cast iron plates for perfectly even cooking the upper plate is self balanced and the pressure spring is fully adjustable so you can adapt the cooking to the food and to help prevent food being crushed by the weight of the top plate. The grill has robust armoured heating elements for perfect heat distribution and is great for cooking steaks hamburgers fish Panini's wraps etc.

Features independent controls for each side; 15 minute timer; 300'C thermostat; power on light.

model shown is MAJESTIC LISSE

| Weight               | 34kg                     |
|----------------------|--------------------------|
| Dimensions (mm)      | 600 x 385 x 220          |
| Plate Configuration  | Flat Top and Flat Bottom |
| Power                | 2 x 2KW                  |
| Cooking Surface (mm) | 535 x 240                |
| Temp C (min)         | 50                       |
| Temp C (max)         | 320                      |